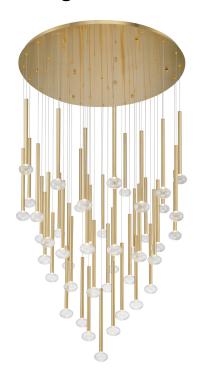

## Soffio, 44 Light Round LED Chandelier, Plated Brushed Gold

## **Specifications:**

Model#: 12112-07

Finish: Plated Brushed Gold Glass/Shade: Clear Ribbed Glass Material: Metal, Aluminum, Glass Dimension: 48" D x 20.75" H

Lamping: LED Wattage: 120W Voltage: 120-277V

Color Temperature: 3000K

CRI: 90

Delivered Lumen: 2780Lm

Dimmable: Yes Location: Dry

Max. Hanging Height: 118" Canopy Dimension: 48" D Product Weight: 109 lbs.

Fixtures weighing 35lbs. or more must be supported and installed independantly of the ceiling outlet (junction) box and require additional support in the ceiling where the fixture is being installed.