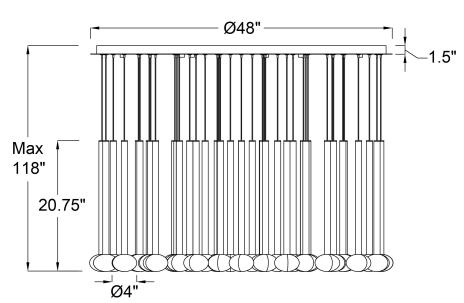

## **Specifications:**

Model#: 12112-07

Finish: Plated Brushed Gold Glass/Shade: Clear Ribbed Glass Material: Metal, Aluminum, Glass Dimension: 48" D x 20.75" H

Lamping: LED Wattage: 120W Voltage: 120-277V

Color Temperature: 3000K

CRI: 90

Delivered Lumen: 2780Lm

Dimmable: Yes Location: Dry

Max. Hanging Height: 118" Canopy Dimension: 48" D Product Weight: 109 lbs.

Fixtures weighing 35lbs. or more must be supported and installed independantly of the ceiling outlet (junction) box and require additional support in the ceiling where the fixture is being installed.