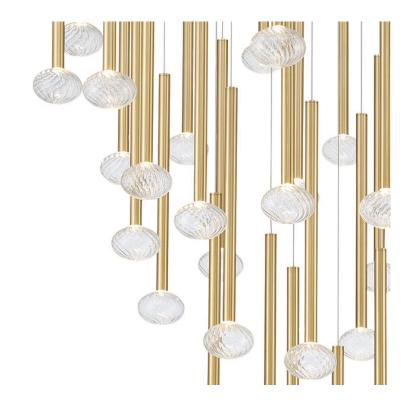

## Soffio, 44 Light Round LED Chandelier, Plated Brushed Gold

## **Specifications:**

Model#: 12112-07

Finish: Plated Brushed Gold Glass/Shade: Clear Ribbed Glass Material: Metal, Aluminum, Glass Dimension: 48" D x 20.75" H

Lamping: LED Wattage: 120W Voltage: 120-277V

Color Temperature: 3000K

CRI: 90

Delivered Lumen: 2780Lm

Dimmable: Yes Location: Dry

Max. Hanging Height: 118" Canopy Dimension: 48" D Product Weight: 109 lbs.

Fixtures weighing 35lbs. or more must be supported and installed independantly of the ceiling outlet (junction) box and require additional support in the ceiling where the fixture is being installed.